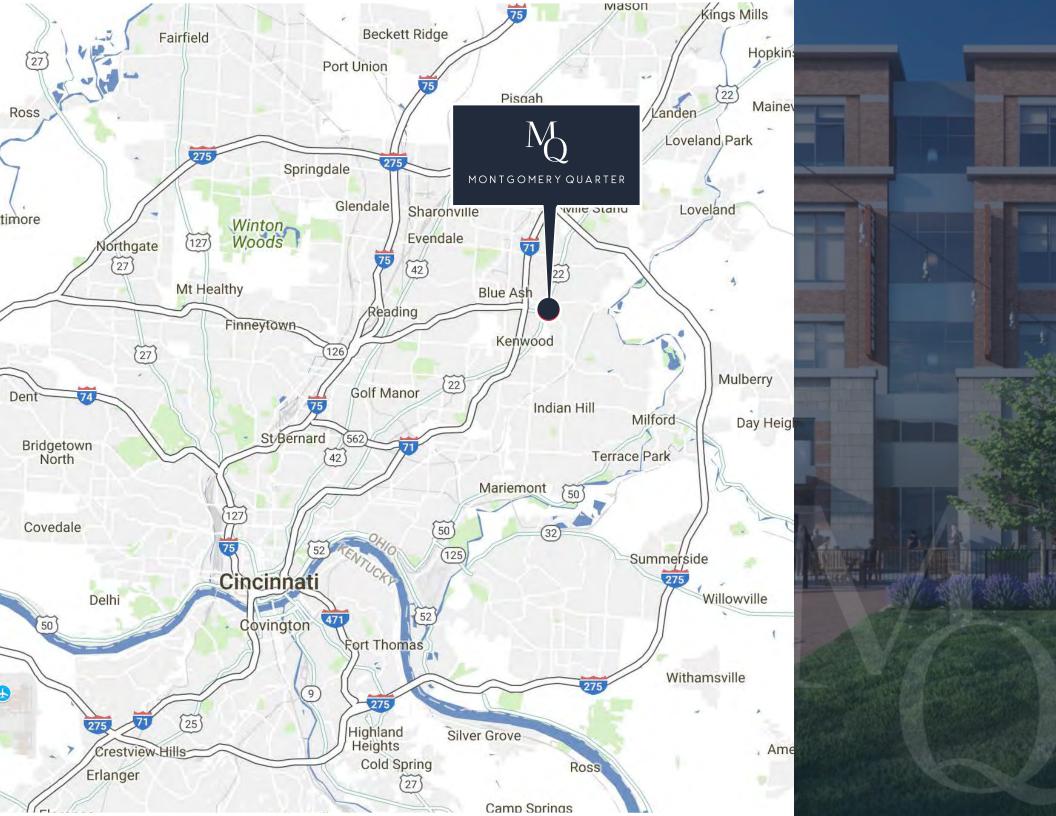

# PHASE I DEVELOPMENT FEATURES

RETAIL + RESTAURANT SPACE 30,000 SF TOTAL

OFFICE: 118,820 SF

RETAIL & RESTAURANT: 30,000 SF

APARTMENTS: 148 UNITS

PARKING GARAGE: 658 SPACES

HOTEL: 120 ROOMS

ODOT ROUNDABOUT

# THE OFFICES @ MONTGOMERY QUARTER