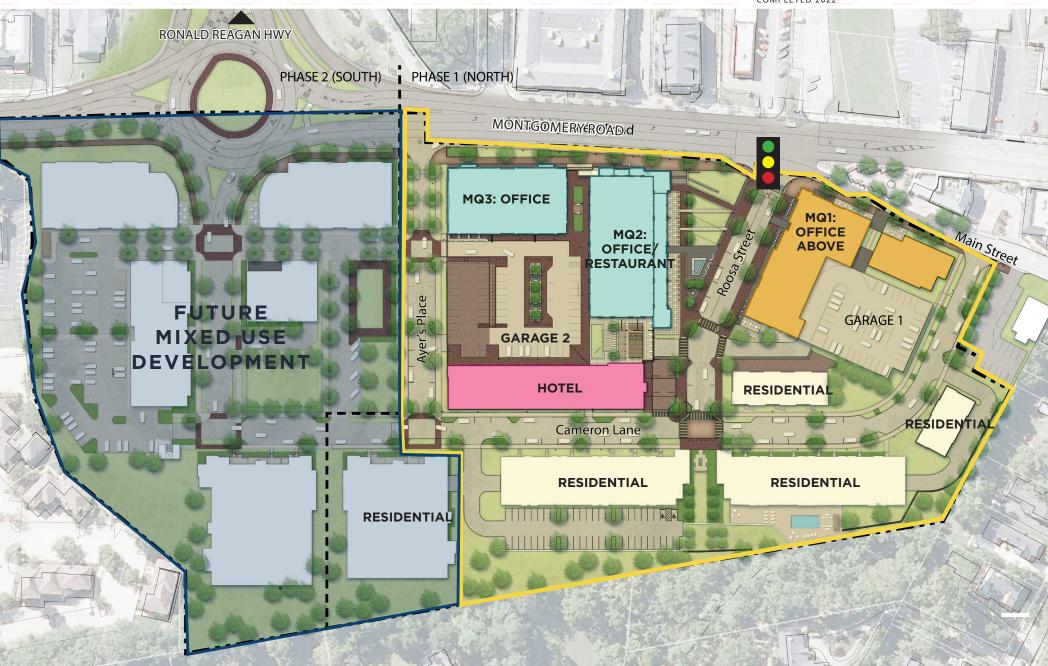

# PHASE I DEVELOPMENT FEATURES

RETAIL + RESTAURANT SPACE 30,000 SF TOTAL

OFFICE: 118,820 SF

RETAIL & RESTAURANT: 30,000 SF

APARTMENTS: 148 UNITS

PARKING GARAGE: 658 SPACES

HOTEL: 120 ROOMS

ODOT ROUNDABOUT

# THE OFFICES @ MONTGOMERY QUARTER

#### **PHASE I**

+ MQ1: 30,000 SF

- Second Floor: Leased

- \$21.50 NNN Asking + \$10.50 O.E. (EST)

+ MQ2: 54,900 SF

- First Floor Available: 7,684 SF

- Second Floor: Leased

- Third Floor: Leased

- \$24.50 NNN Asking + \$10.50 O.E. (EST)

+ MQ3: 50,000 SF

- Floorplates: 15,900 SF

+ 4:1,000 Parking Ratio

+ Free Onsite Parking

COMPLETED 2022