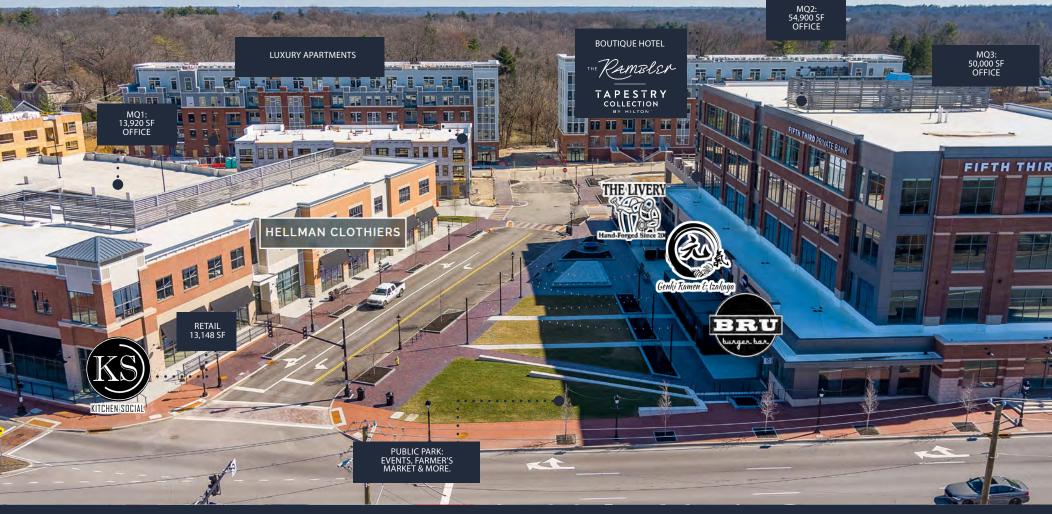

# PHASE I DEVELOPMENT FEATURES

RETAIL + RESTAURANT SPACE 30,000 SF TOTAL

OFFICE: 118,820 SF

RETAIL & RESTAURANT: 30,000 SF

APARTMENTS: 148 UNITS

PARKING GARAGE: 658 SPACES

HOTEL: 120 ROOMS

ODOT ROUNDABOUT

#### **PHASE I**

+ MQ1: 30,000 SF

- Second Floor: Leased

- \$21.50 NNN Asking + \$10.50 O.E. (EST)

+ MQ2: 54,900 SF

- First Floor Available: 7,684 SF

- Second Floor: Leased

- Third Floor: Leased

- \$24.50 NNN Asking + \$10.50 O.E. (EST)

+ MQ3: 50,000 SF

- Floorplates: 15,900 SF

+ 4:1,000 Parking Ratio

+ Free Onsite Parking

COMPLETED 2022