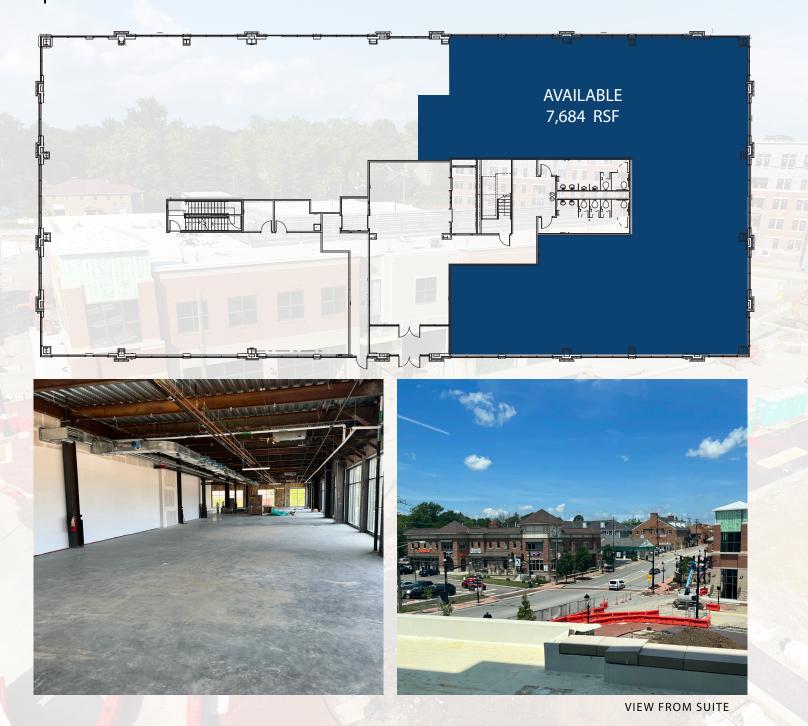

# FLOOR PLAN | MQ2 LEVEL 1

#### **PHASE I**

+ MQ1: 30,000 SF

- Second Floor: Leased

- \$21.50 NNN Asking + \$10.50 O.E. (EST)

+ MQ2: 54,900 SF

- First Floor Available: 7,684 SF

- Second Floor: Leased

- Third Floor: Leased