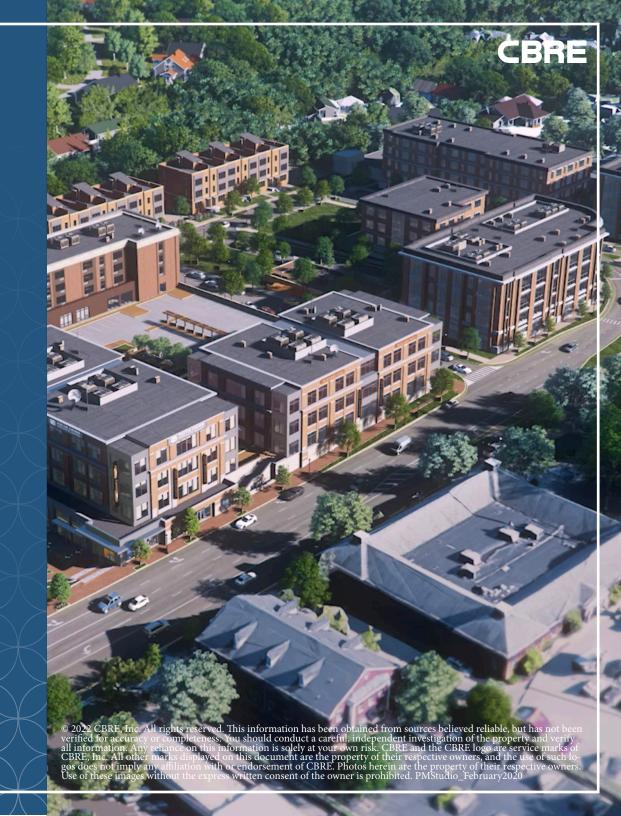

# PHASE I DEVELOPMENT FEATURES

RETAIL + RESTAURANT SPACE 30,000 SF TOTAL

OFFICE: 118,820 SF

RETAIL & RESTAURANT: 30,000 SF

APARTMENTS: 148 UNITS

PARKING GARAGE: 658 SPACES

HOTEL: 120 ROOMS

ODOT ROUNDABOUT

# THE OFFICES @ MONTGOMERY QUARTER