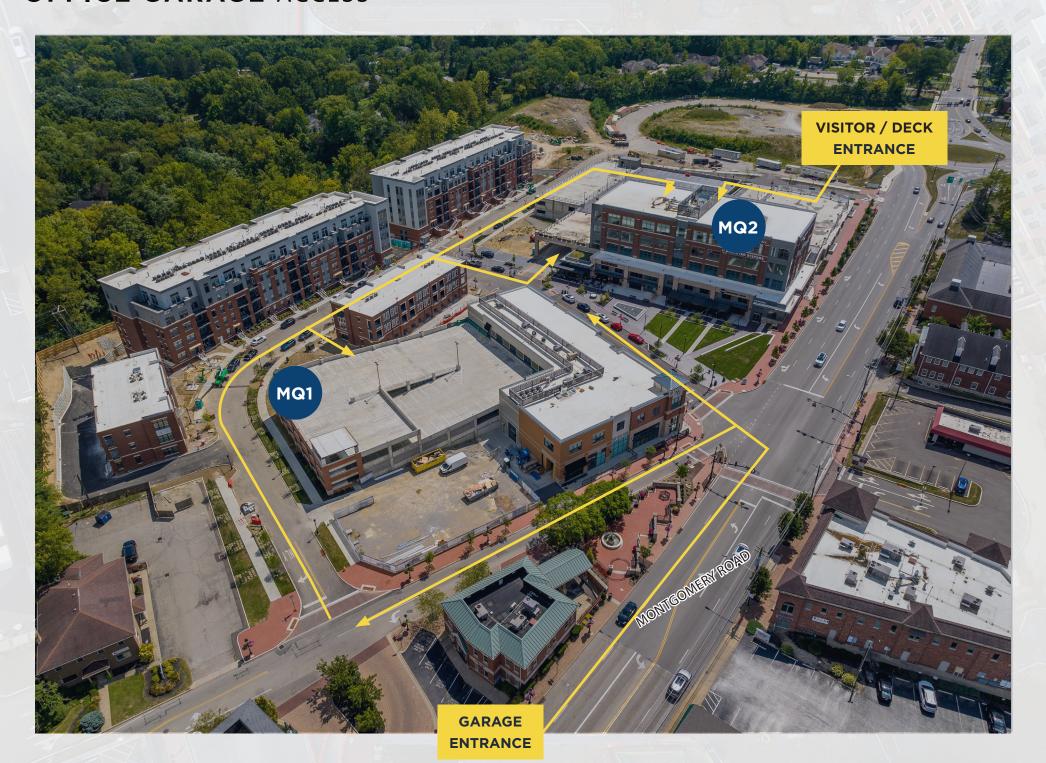

# PHASE I DEVELOPMENT FEATURES

RETAIL + RESTAURANT SPACE 30,000 SF TOTAL



OFFICE: 118,820 SF



RETAIL & RESTAURANT: 30,000 SF



APARTMENTS: 148 UNITS



PARKING GARAGE: 658 SPACES



HOTEL: 120 ROOMS



ODOT ROUNDABOUT

# THE OFFICES @ MONTGOMERY QUARTER

#### **PHASE I**

+ MQ1: 30,000 SF

- Second Floor: Leased

- \$21.50 NNN Asking + \$10.50 O.E. (EST)

+ MQ2: 54,900 SF

- First Floor Available: 7,684 SF

- Second Floor: Leased

- Third Floor: Leased

- \$24.50 NNN Asking + \$10.50 O.E. (EST)

+ MQ3: 50,000 SF

- Floorplates: 15,900 SF

+ 4:1,000 Parking Ratio

+ Free Onsite Parking







COMPLETED 2022



# FLOOR PLAN | MQ2 LEVEL 1



## OFFICE GARAGE ACCESS





# RETAIL AMENITIES CHEVROLET CareFirst LINGOLN \_The\_\_\_\_ Corner Pub MPH PREWING ecker... oerger NAPA WOODHOUSE TAGLIO BAR PIZZERIA MONTGOMERY RONALD REAGAN HWY QUARTER **CHealth**



### FOR LEASE



MONTGOMERY QUARTER

#### RETAIL

**KATE BRANDY** +1 513 827 2471 kbrandy@brandicorp.com

#### OFFICE

TRAVIS LIKES +1 513 369 1364 travis.likes@cbre.com

SCOTT YARDS, CCIM +1 513 369 1313 scott.yards@cbre.com

HANNAH STAUBACH +1 513 369 1346 hannah.staubach@cbre.com